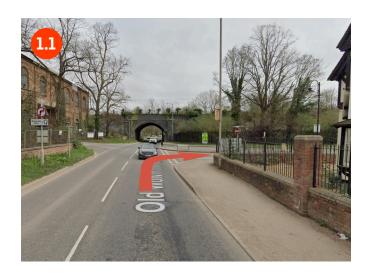

Follow this road all the way to the top and round **to the right** past the apartment blocks. At the top take **a left** at the small roundabout.

You will then see parking spaces on **your left-hand side**, park as far down in these spaces as you can. The parking here is **free for 2 hours.** Then walk down towards the next archway.