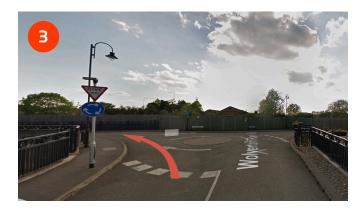

Follow this road all the way to the top and round **to the right** past the apartment blocks. At the top take **a left** at the small roundabout.

You will then see parking spaces on **your left-hand side**, park as far down in these spaces as you can. The parking here is **free for 2 hours.** Then walk down towards the next archway.