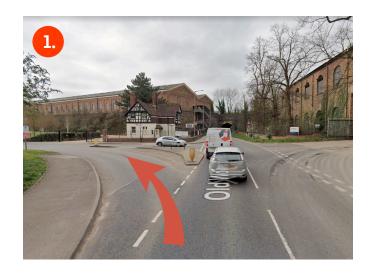

## Office Directions

56 The Triangle, The Carriage Works, Wolverton Park Road, Milton Keynes MK12 5FJ

Depending on the route you take, you should drive under a bridge on Wolverton Park Road when following your Satnav to the postcode. You will see an Old Railway House next to the road you need to take, as below.

Follow this road all the way to the top and round **to the right** past the apartment blocks. At the top take **a left** at the small roundabout.

You will then see parking spaces on **your left-hand side**, park as far down in these spaces as you can. The parking here is **free for 2 hours.** Then walk down towards the next archway.