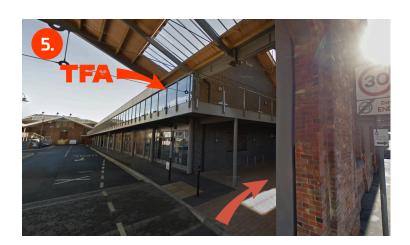

Here on the left you will see 'Café Ole' – we are the office directly above. There are steps to your right.