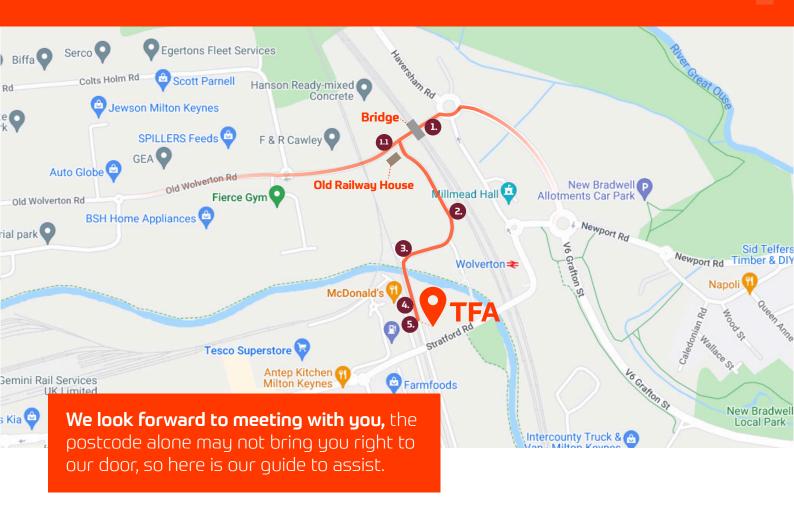

## Office Directions

56 The Triangle, The Carriage Works, Wolverton Park Road, Milton Keynes MK12 5FJ

Depending on the route you take, you should drive under a bridge on Wolverton Park Road when following your Satnav to the postcode. You will see an Old Railway House next to the road you need to take, as below.

Follow this road all the way to the top and round **to the right** past the apartment blocks. At the top take **a left** at the small roundabout.

You will then see parking spaces on **your left-hand side**, park as far down in these spaces as you can. The parking here is **free for 2 hours.** Then walk down towards the next archway.