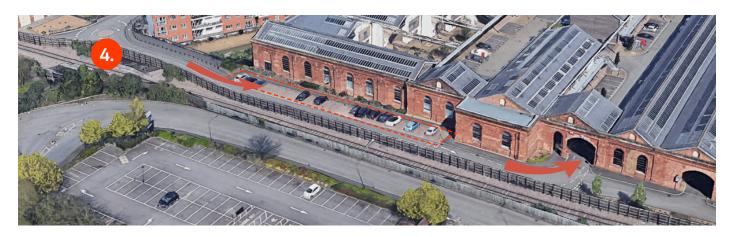

Follow this road all the way to the top and round **to the right** past the apartment blocks. At the top take **a left** at the small roundabout.

You will then see parking spaces on **your left-hand side**, park as far down in these spaces as you can. The parking here is **free for 2 hours.** Then walk down towards the next archway.