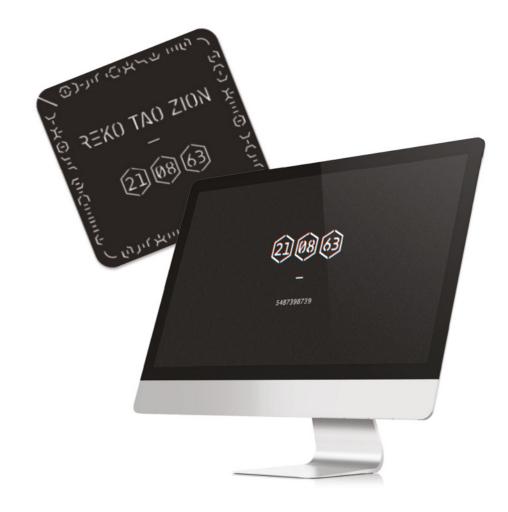

#### REKO TAO ZION ... The Alien Time Traveller

The Fuel Agency was recommended to MK College who were looking for an innovative marketing campaign to drive up their application figures. Coupled with a wider strategy, Fuel suggested an edgy guerrilla campaign to capture the public's imagination.

To give public word-of-mouth gravity, we created a microsite at www.rekotaozion.com. The words Reko Tao Zion are totally unique on Google, in that combination, and the phrase was inspired by words from Scandinavian, Chinese and Middle Eastern culture to do with the meaning of life. At the centre of our strategy was simply planting an idea in the public's imagination, and then letting it run wild (with some periodic steering in different directions).

The numbers on the card and microsite suggested a date, and a date of importance precisely 50 years in the future from rapidly approaching 21st August 2013 (GCSE results day). This was reinforced by a millisecond countdown timer on the microsite – something important was coming. Word started to spread very quickly and within just a week, social media was alight with dedicated social interest groups, blog posts and online discussions. By enlisting the top-secret support of a local radio station, a strange electronic message was played that the station said had been left for them on a bare memory card – with the full 88 minute version available on their website.