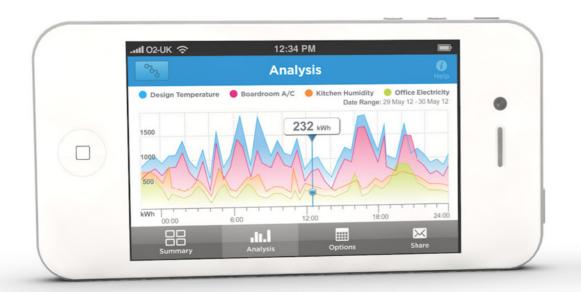

# **Energy Monitor**

Phone 01908 263650

Fax 01908 262712 E-mail enquiry@tfamarketing.co.uk

# **Energy Monitor**

Energy Consumption iPhone App

Phone 01908 263650

Fax 01908 262712 E-mail enquiry@tfamarketing.co.uk