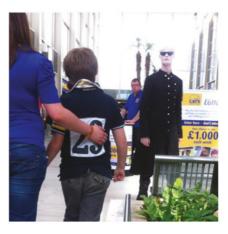

### Milton Keynes College

Alien Guerrilla Marketing Campaign

Guerrilla campaigns are relatively low-cost, but require lots of imagination and come with added risk. Planning was critical to the success of this campaign and for the public to embrace the concept, particularly when the truth was finally revealed. Reko Tao Zion was a fictionalised alien time traveller who travelled to Earth with a message for humanity: to "focus on the future as the past cannot be altered once decisions are made." Danny, an actor from Southend, was hired and dressed as shown then walked around busy footfall areas handing out cryptic, laser-cut cards without speaking.

With literally thousands of people wondering what would happen when the countdown reached zero, many people became detective and started trying to debunk the conspiracy - without success. The entire process was fluid and reactionary to the public's evolving perceptions and we knew the grand finale had to be something 'epic'. With this in mind, we organised an audacious snatch of Reko by Men in Black from the middle of the shopping centre, where Reko was still trying to give people his cards and his message. In a blacked out van, Reko was escorted away. However, he returned several days later, one last time, to tell people his final message was due. Clues hidden in the website code led the public to believe something would happen at set coordinates.