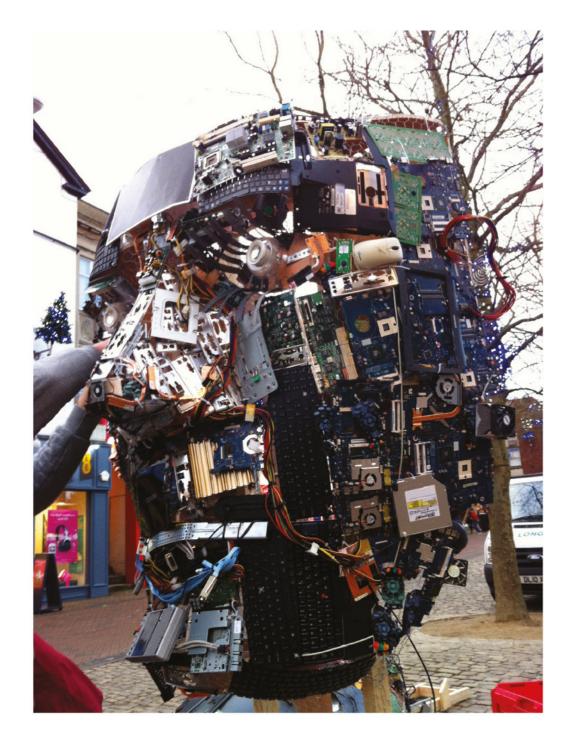

#### REKO TAO ZION ... The Alien Time Traveller

The Fuel Agency was recommended to MK College who were looking for an innovative marketing campaign to drive up their application figures. Coupled with a wider strategy, Fuel suggested an edgy guerrilla campaign to capture the public's imagination.

### Milton Keynes College

Alien Guerrilla Marketing Campaign

Guerrilla campaigns are relatively low-cost, but require lots of imagination and come with added risk. Planning was critical to the success of this campaign and for the public to embrace the concept, particularly when the truth was finally revealed. Reko Tao Zion was a fictionalised alien time traveller who travelled to Earth with a message for humanity: to "focus on the future as the past cannot be altered once decisions are made." Danny, an actor from Southend, was hired and dressed as shown then walked around busy footfall areas handing out cryptic, laser-cut cards without speaking.